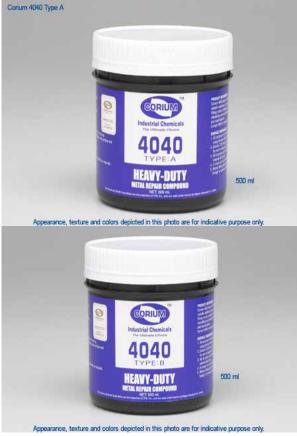

# CORIUM 4040 Heavy-Duty Metal Repair Compound

- Super easy quickly repairs leaks, cracks, fractures & grooves in metal.
- Super tough gives permanent
   & fully machinable repairs.
- Super versatility can be used effectively for patching & building up.

## **USE FOR**

**Corium 4040** has been adapted through advanced metallic additives. **Corium 4040** is a two-part formulation that provides a fully machinable compound especially adapted for filling crack, building up metals and all heavy-duty and repair situations requiring rebuilding and machining operations.