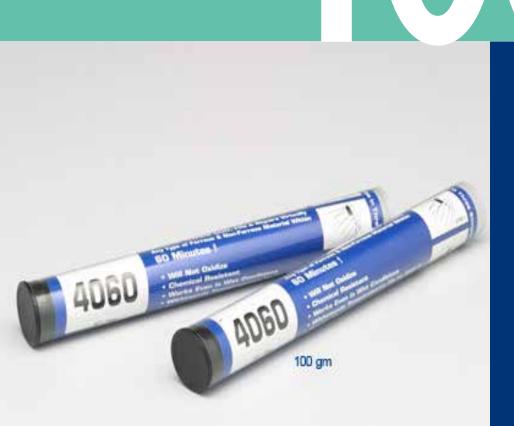

R

GORIUM

Industrial Chemicals The Ultimate Choice

Appearance, texture and colors depicted in this photo are for indicative purpose only.

- Lets you make economical, reliable & machinable repairs in just minutes.
- Seals & patch-repairs virtually any metal or non-metal hard surface.
- Gives professional results every time without special tools or expertise.

## Corium 4060 "Rapid Repair" Machinable Sealing & Filling

**Compound** is the advanced sealing and filling compound that is handy to use, provides reliable results and seals and patch-repairs almost any hard surface.

- **Corium 4060** lets you make economical, reliable and machinable repairs in just minutes.
- **Corium 4060** seals and patch-repairs virtually any metal or non-metal hard surface without effort.
- **Corium 4060** gives professional results every time without special tools, training or expertise.