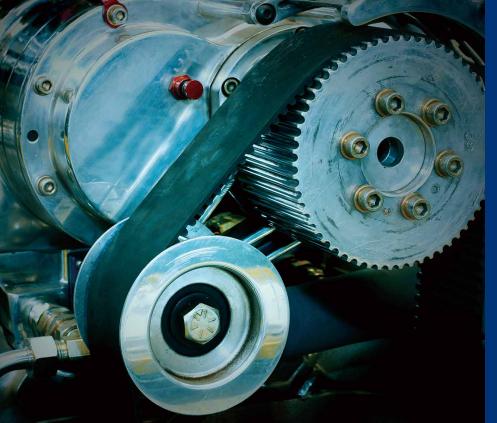

## "Double Action" Power Belt Dressing

- Effectively protects and prolongs the life of all types of power belts.
- Will not drip or throw off stays on the job.
- Increases traction to minimize belt slippage & improve overall efficiency.

- **Corium Z161** effectively protects and prolongs the working life of all types of power belts.
- **Corium Z161** features super adhesive qualities to ensure long-lasting protection it will not drip or throw off.
- **Corium Z161** increases traction to minimize belt slippage and improve overall engine efficiency.

## OUTSTANDING PROPERTIES

**Corium Z161** is the advanced formula power belt dressing that:

- Is easy to use just point spray on to belts while operating.
- Is effective on all sizes and types of belts even including rubber, leather and fabric belts.
- Will not break down from heat, conventional lubricants or moisture.
- Increases belt traction and boosts power output adds new life to old belts.

## USE FOR

**Corium Z161** is a superior formulation based on natural resins that provide a uniformly coated spray application. These ingredients will yield an increase in power and control slippage on all types of flat, round or V-shaped power transmission belts.

**Corium Z161** is designed specially to prolong the service life of belts and significantly reduce maintenance and downtime – it saves you time and money!

Use **Corium Z161** confidently on all types and sizes of power transmission belts in automobiles, machinery and equipment.