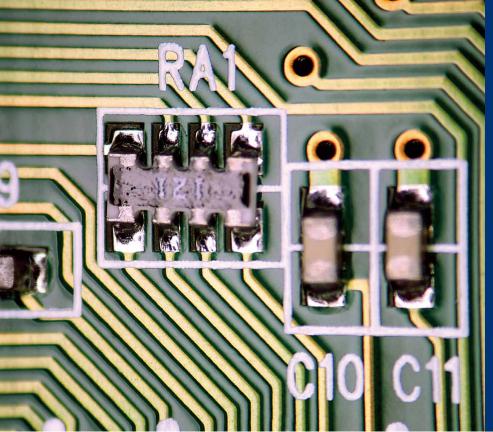

**Corium 603** is highly recommended for cleaning, degreasing or flushing away oxides, burnt-on carbon, varnishing build-up, oil contaminants and more form:

Solenoids & Switches • Fuse Chips • Printed Circuit Board • Electric Motors (including windings) • Contacts • Magnetic Heads • Circuit Breakers • Computer parts, Wiring & Harnesses o and more ...