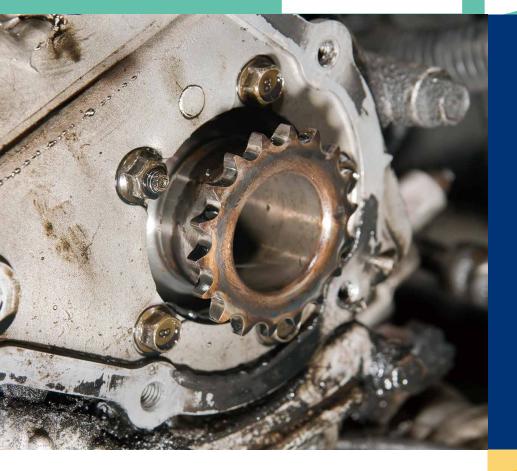

## **USE FOR**

Corium Z91 is excellent for the general-purpose cleaning of rusted and oxidized stainless steel.

Use Corium Z91 for preparing stainless steel surfaces for brazing or soldering and for cleaning and revitalizing stainless steel after welding or cutting.

**Corium Z91** can be applied easily by brushing or dripping. Simply wait until the surface dirt and oxides become loosened and then hose Corium Z91 off with water for absolutely brilliant results in kitchens and restaurants, workshops, farms and factories.