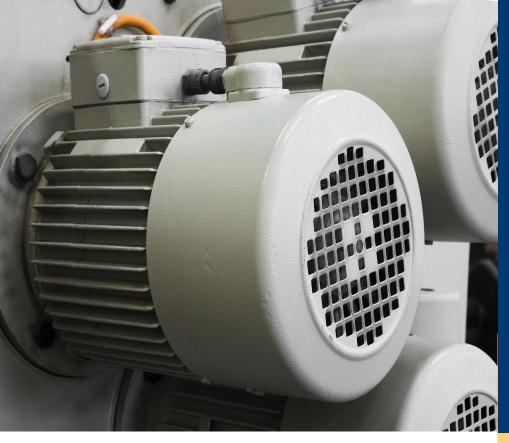

## **USE FOR**

**CORIUM 168** Electrical & Motor Cleaner is a truly versatile and powerful electrical cleaner ideal for a wide range of uses:

All kinds of electrical contacts, components, motors, switch controls, potentiometers, contacts, circuit breakers, relays, solenoids, rectifiers, plugs and receptacles, condensers, generators, insulation coils, instruments, meters, timers, panelboards, signals, alarms, controls, recorders, shielding, counters, oscillators, filters, rheostats, sub-assemblies, synchronizers, transmitters, receivers, testers, exciters, headsets, microphones, speakers, plastics\*, printed circuits, painted and plated surfaces.