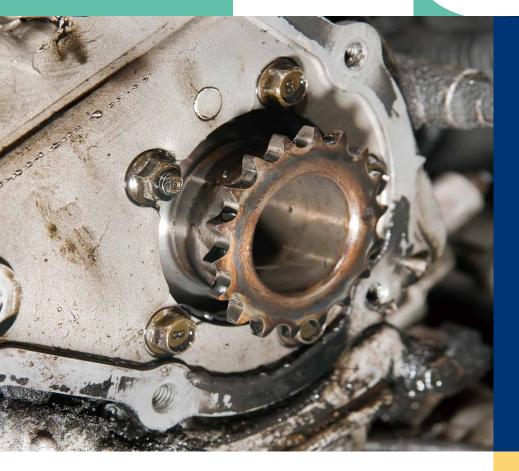

## **USE FOR**

**Corium Z86** is chemically formulated to attack the molecular structure of soil to dislodge it from the embedded surface so that it can be easily wiped or mopped away.

Use **Corium Z86** for removing grease, dirt, wax, dye, some inks and light carbon. **Corium Z86** can be used to clean printing presses, air filter systems, milling machines, lathes, grinders, punches and all machine metal surfaces.