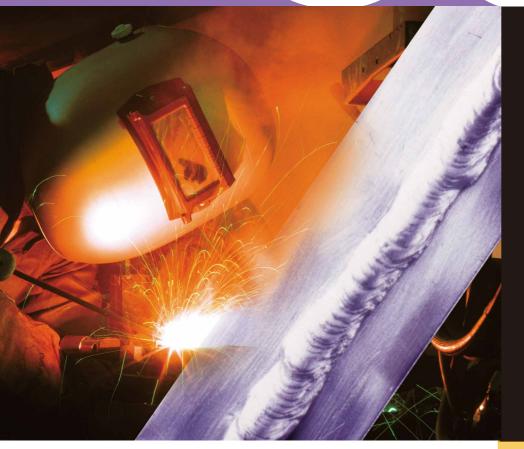

- Welds practically all types of aluminum – sheet and cast.
- Gives welds that are stronger than pure aluminum.
- Provides easy slag removal.

"Super Ease" High-Strength Alloy for Aluminum

TRUSTEase of ApplicationMAGNAWide VersatilityOutstanding PhysicalFORProperties

### Magna 505 "Super Ease" High-Strength Alloy for

Aluminum makes every welder an expert!

- **Magna 505** gives perfect welds on practically all types of aluminum both sheet and cast.
- **Magna 505** provides high-strength welds that are stronger than pure aluminum.
- Magna 505 gives easy slag removal.

#### Magna 505 is the superior alloy for aluminum that:

- Requires no special skills or equipment.
- Features ultra high-pressure extruded coating enabling short arc and spray transfer application.
- Requires little or no preheating except in heaviest sections.
- Provides dense, non-porous welds that resist corrosion.
- Does not spatter
- Provides perfect color match to aluminum.