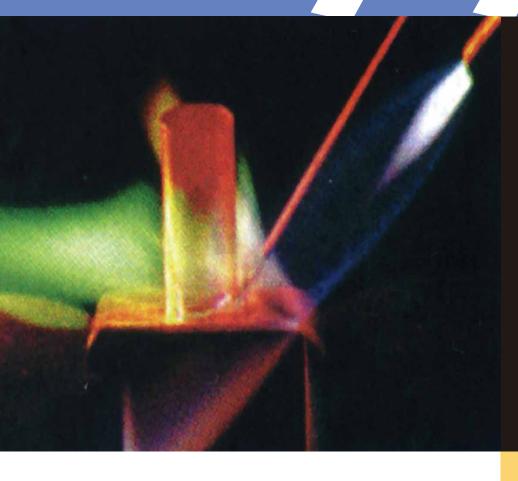

# OUTSTANDING PROPERTIES

Magna 77F is the super strong universal flux-coated alloy for brazing that:

- Outwears steel nearly 3 to 1 in frictional wear applications.
- Is easily applied requires no special skills.
- Gives solid deposits that will not peel.
- Bonds well to rusty, oily or uncleanable surfaces.
- Has controlled melting rate that eliminates running or sagging of deposit.