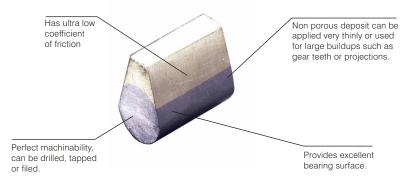

## **SPECIAL FEATURES**

Magna 77F Super Strength Universal Flux-Coated Brazing Alloy is the "Truly Universal" alloy for repair and maintenance applications.

- Magna 77F is the right choice for joining or building up virtually all metals.
- Magna 77F provides super strong and durable deposits that are totally machinable.
- Magna 77F is highly economical one alloy now replaced several normally stocked by maintenance men.

# OUTSTANDING PROPERTIES

Magna 77F is the super strong universal flux-coated alloy for brazing that:

- Outwears steel nearly 3 to 1 in frictional wear applications.
- Is easily applied requires no special skills.
- Gives solid deposits that will not peel.
- Bonds well to rusty, oily or uncleanable surfaces.
- Has controlled melting rate that eliminates running or sagging of deposit.