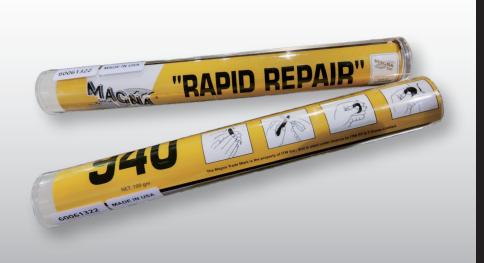

## **USE FOR**

**Magna 940 "Rapid Repair"** is the compound you apply in three easy steps:

- 1. Cut off exactly the amount required no waste.
- 2. Knead product to mix the co-reactors.
- 3. Apply onto surface to be repaired.