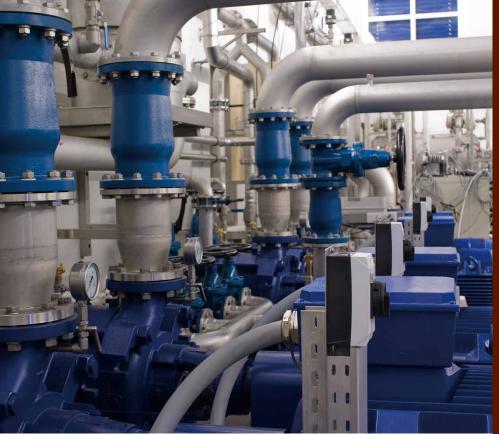

## Superior Irrigation Pump Oil

- Designed specially for turbine pumps, water wheels & irrigation systems.
- Positively will not foam gives high resistance to oxidation & rust.
- Enables extended equipment operation without close supervision.

## **SPECIAL FEATURES**

**Omega 601 Superior Irrigation Pump Oil** is the high-strength oil developed for drip-lubrication of water-pumping systems.

- **Omega 601** is quality engineered specifically for use in turbine pumps, water wheels & irrigation systems.
- Omega 601 has superior additives to prevent foaming ensure a high level of resistance to oxidation & rust.
- Omega 601 enhanced lubricity enables extended operation of equipment without close supervision.

## **USE FOR**

Omega 601 is a stable, viscous, fine film and high-strength lubricant developed for maximum lubrication protection of turbine pumps, water wheels and irrigation systems. Omega 601 is made with the finest base oils and blended for long-term reliability.

Use **Omega 601** in water-pumping systems.

ITW PPFK reserves the right to modify or change this product for purposes of improving its performance characteristics.

© 2016 ITW PP & F Korea Limited

The Omega Trade Mark is the property of ITW Inc., and is used under licence by ITW PP & F Korea Limited.