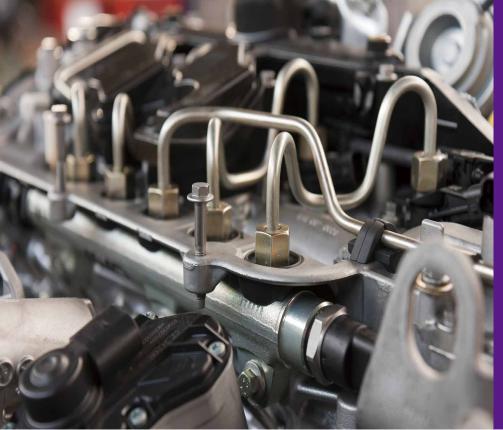

## "Power Jet" Fuel Injection Cleaner

- Rapidly cleans injector nozzles to give you "as new" power & acceleration.
- Super "Power Jet" action dislodges all contaminants throughout combustion chain.
- Effective in both gasoline and diesel engines.

## **SPECIAL FEATURES**

**Omega 992 "Power Jet" Fuel Injection Cleaner** is the fuel injection booster that is added to both gasoline (petrol) and diesel-powered vehicles through the fuel tank at fill-up.

- **Omega 992** rapidly cleans injector nozzles to give you "as new" power and acceleration.
- **Omega 992** features a super "Power Jet" action that quickly dislodges contaminants throughout combustion chain to be burnt and ejected through the exhaust.
- **Omega 992** is effective on both gasoline and diesel engines.

## **USE FOR**

**Omega 992** Introduced through the fuel tank (for both gasoline and diesel engines), **Omega 992** mixes readily with the fuel to be injected, and flushes clean the pintle tips and rapidly dislodges any gum and coke deposits. Original fuel injector cleanliness is restored and the optimum vaporization pattern is maintained. This action provides precise metering and spray velocity.