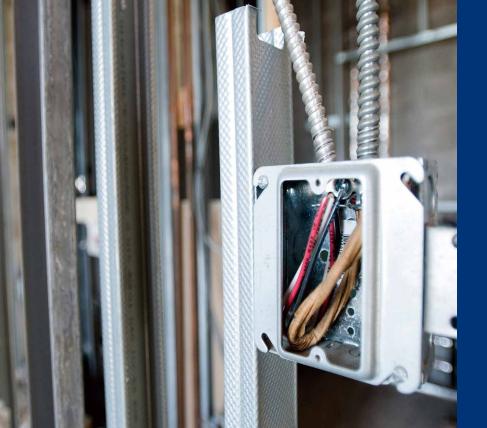

## USE FOR

**Corium Z202R** is the ultra high dielectric strength insulating varnish that coats, surrounds and protects electrical and electronic parts and components to extend the working life of equipment and promote increased power without failure.

Corium Z202R locks out moisture and guards against dangerous corona discharge, arching and high-voltage leaks. Just spray Corium Z202R onto wiring and parts for tough and durable high-voltage insulation. Corium Z202R positively will not crack under vibration as do ordinary aerosol insulation sprays.

#### Use Corium Z202R confidently on :

Printed Circuits • Diodes • Wiring • Motor Windings • Electric Contacts • Marine Engine Ignition & Wiring Systems • Automotive Electrical Systems • Telecommunications Systems • Outdoor Electrical/Electronic Equipment • and more ...